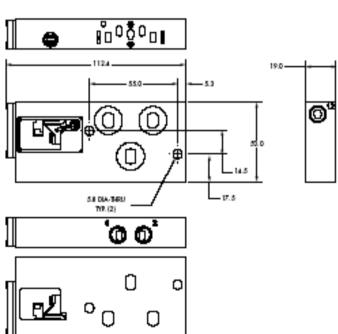

dual / manifold base



# **HOW TO ORDER**

## INDIVIDUAL BASE

| Port size | Pilot air | Side ports  | Bottom 2 & 4 ports with all side ports |
|-----------|-----------|-------------|----------------------------------------|
| G1/8"     | Internal  | MB-P02A-211 | MB-P02A-212                            |

### MANIFOLD BASE

| Port size | Pilot air | Side ports  | Bottom 2 & 4 ports<br>with side 1, 3 & 5 ports |
|-----------|-----------|-------------|------------------------------------------------|
| G1/8"     | Internal  | MM-P02A-211 | MM-P02A-212                                    |

#### Notes:

 For manifold bases external pilot is common
End plate kit: Internal pilot M-00021-0 M-00021-01-01P External pilot M-00021-02-01P



# **DIMENSIONS**

# Individual base



## Manifold base