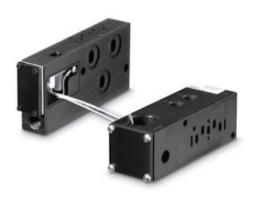

# Plug-in individual / manifold base

## INDIVIDUAL BASE

| Port size | Pilot air | Side ports  | Bottom 2 & 4 ports with all side ports |
|-----------|-----------|-------------|----------------------------------------|
| G1/8"     | Internal  | MB-P02A-211 | MB-P02A-212                            |

### MANIFOLD BASE

| Port size | Pilot air | Side ports  | Bottom 2 & 4 ports<br>with side 1, 3 & 5 ports |
|-----------|-----------|-------------|------------------------------------------------|
| G1/8"     | Internal  | MM-P02A-211 | MM-P02A-212                                    |