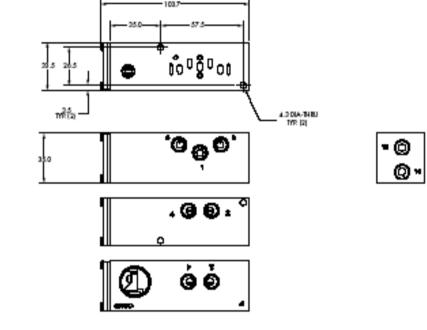

# Plug-in individual / manifold base



# **HOW TO ORDER**

## INDIVIDUAL BASE

| Port size | Pilot air | Side ports  | Bottom 2 & 4 ports with all side ports |
|-----------|-----------|-------------|----------------------------------------|
| G1/8"     | Internal  | MB-P02A-211 | MB-P02A-212                            |

### MANIFOLD BASE

| Port size | Pilot air | Side ports  | Bottom 2 & 4 ports<br>with side 1, 3 & 5 ports |
|-----------|-----------|-------------|------------------------------------------------|
| G1/8"     | Internal  | MM-P02A-211 | MM-P02A-212                                    |

#### Notes:

 For manifold bases external pilot is common
End plate kit: Internal pilot M-00021-0 M-00021-01-01P External pilot M-00021-02-01P



# **DIMENSIONS**

# Individual base



## Manifold base